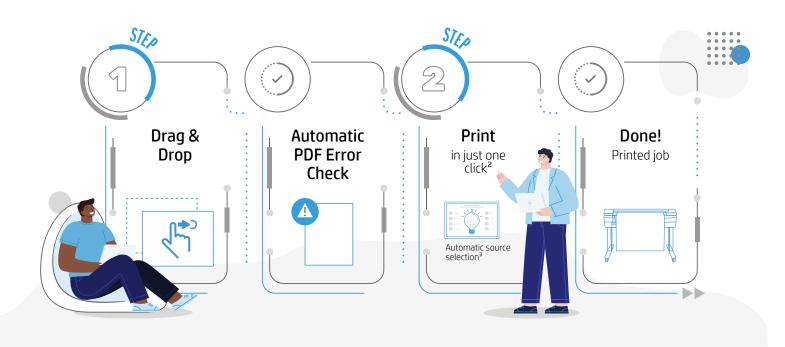

# Radically simple printing

- » One-click printing<sup>2</sup>
- » Real-print preview
- » Drag and drop multipage and multisize PDFs

### Optimize media usage and costs

- » Auto-orientation
- » Automatic nesting
- » PDF error check

<sup>&</sup>lt;sup>2</sup> Once image is selected, one-click printing when printing the entire file without any modifications to the print settings. Applicable to PDF, JPEG, TIFF, DWF, HP-GL/2 files.

<sup>&</sup>lt;sup>3</sup> Available for HP DesignJet T200, T600 and Studio.